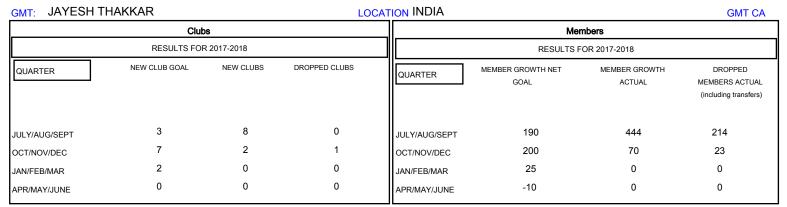

## District 3231A2

Results as of: 10/31/2017

| DROPPED CLUBS: 1 |     | 54 CLUBS OF 99 ADDED 1 OR MORE<br>NEW MEMBERS | GENDER DISTRIBUTION           MALE         2,583 (67.64%)           FEMALE         1,236 (32.36%) |       |
|------------------|-----|-----------------------------------------------|---------------------------------------------------------------------------------------------------|-------|
| DROPPED MEMBERS  |     |                                               | Women Percentage Fiscal Year Goal: 35%                                                            |       |
| DECEASED         | 1   | CLICK HERE FOR CUMULATIVE MEMBERSHIP DATA     | TOTAL FAMILY UNIT MEMBERS                                                                         | 1,512 |
| CLUB CANCELLED   | 0   |                                               | 700                                                                                               | 790   |
| OTHER            | 236 |                                               | FAMILY MEMBERS PAYING HALF /9                                                                     |       |
| TOTAL            | 237 |                                               |                                                                                                   |       |