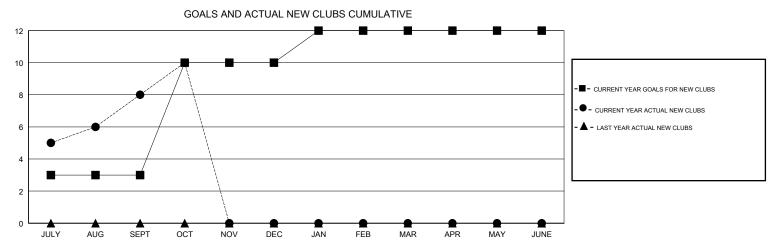

## District 3231A2

Results as of: 10/31/2017

| DROPPED CLUBS: 1 |     | 54 CLUBS OF 99 ADDED 1 OR MORE<br>NEW MEMBERS | GENDER DISTRIBUTION           MALE         2,583 (67.64%)           FEMALE         1,236 (32.36%) |       |
|------------------|-----|-----------------------------------------------|---------------------------------------------------------------------------------------------------|-------|
| DROPPED MEMBERS  |     |                                               | Women Percentage Fiscal Year Goal: 35%                                                            |       |
| DECEASED         | 1   | CLICK HERE FOR CUMULATIVE MEMBERSHIP DATA     | TOTAL FAMILY UNIT MEMBERS                                                                         | 1,512 |
| CLUB CANCELLED   | 0   |                                               | 700                                                                                               | 790   |
| OTHER            | 236 |                                               | FAMILY MEMBERS PAYING HALF /9                                                                     |       |
| TOTAL            | 237 |                                               |                                                                                                   |       |