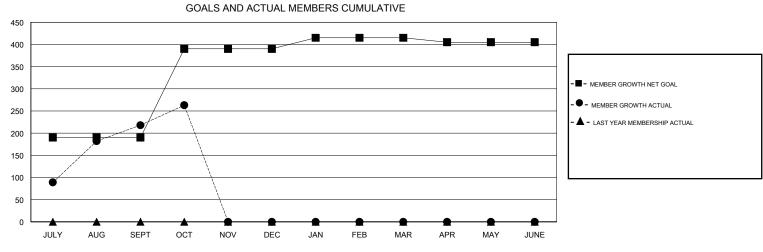

## District 3231A2

Results as of: 10/31/2017

| DROPPED CLUBS: 1 |     | 54 CLUBS OF 99 ADDED 1 OR MORE<br>NEW MEMBERS | GENDER DISTRIBUTION           MALE         2,583 (67.64%)           FEMALE         1,236 (32.36%) |       |
|------------------|-----|-----------------------------------------------|---------------------------------------------------------------------------------------------------|-------|
| DROPPED MEMBERS  |     |                                               | Women Percentage Fiscal Year Goal: 35%                                                            |       |
| DECEASED         | 1   | CLICK HERE FOR CUMULATIVE MEMBERSHIP DATA     | TOTAL FAMILY UNIT MEMBERS                                                                         | 1,512 |
| CLUB CANCELLED   | 0   |                                               | 700                                                                                               | 790   |
| OTHER            | 236 |                                               | FAMILY MEMBERS PAYING HALF /9                                                                     |       |
| TOTAL            | 237 |                                               |                                                                                                   |       |